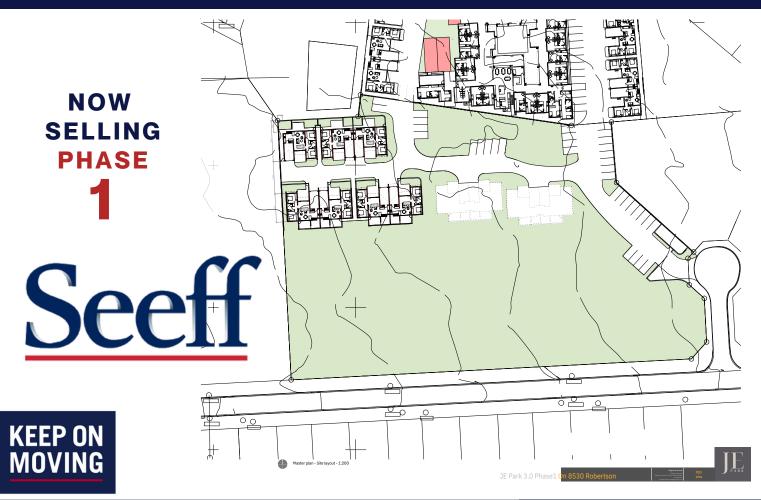

# RETIREMENT VILLAGE 21 TOWNHOUSES

## 2 BEDROOM TOWNHOUSE WITH SINGLE GARAGE: **R 2850 000 PER UNIT** 2 BEDROOM TOWNHOUSE WITH DOUBLE GARAGE: **R 2990 000 PER UNIT**

Seeff

JE Park 2, situated in the picturesque Robertson, provides a one-of-a-kind opportunity to enjoy the country lifestyle during your retirement. As an investor you don't just buy a new home, you also get peace of mind to spend your golden years in a safe environment at the foot of the Langeberg, right next to JE Park and Robertson Carewell Hospital.

JE Park 2 offers 21 Townhouse units.

24 Hour care is available for the Townhouses at a special tariff. Please contact Jane directly (082 923 4295) for a customized quote on your caring needs.

An emergency room, Room 24A, is available exclusively for the owners of the Townhouses and their proxies for short -term care (e.g. for recovery after surgery) and consist of 2 rooms with 4 beds