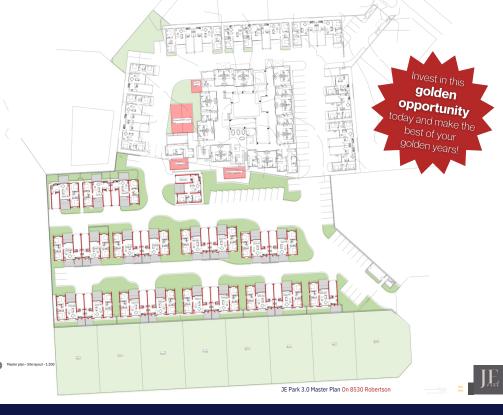

JE Park 2 offers 21 Townhouse units.

24 Hour care is available for the Townhouses at a special tariff. Please contact Jane directly (082 923 4295) for a customized quote on your caring needs.

An emergency room, Room 24A, is available exclusively for the owners of the Townhouses and their proxies for short -term care (e.g. for recovery after surgery) and consist of 2 rooms with 4 beds